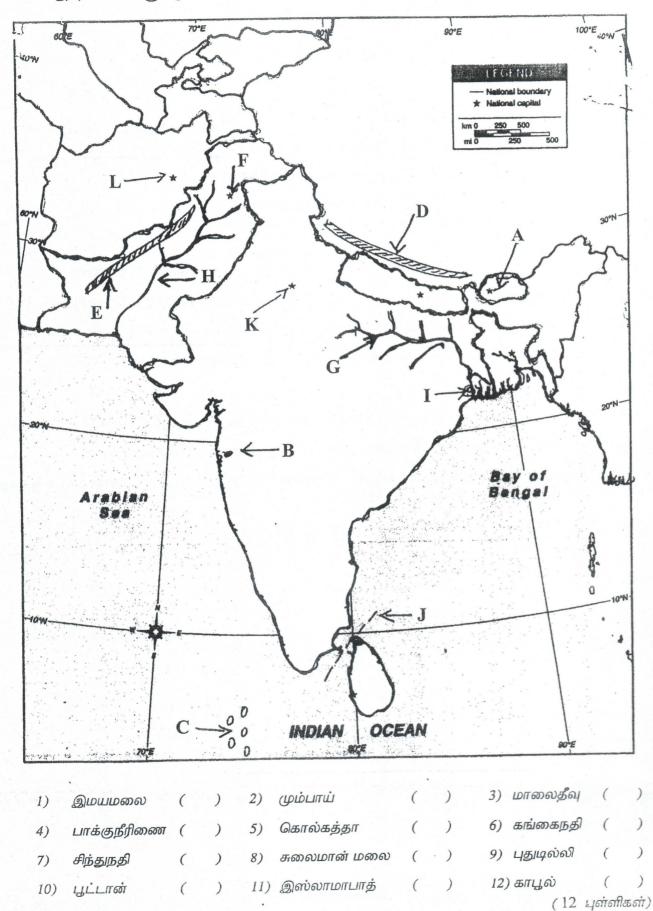

- 03. 1) ஞாயிற்றுத் தொகுதிக்குரிய மூன்று வான்பொருட்களைத் தருக.
  - கோள்களுக்கும் உடுக்களுக்கும் இடையிலான வேறுபாட்டினைத் தருக.
  - 3) சூரியனின் பிரதான மூன்று பண்புகளினைக் குறிப்பிடுக.
  - புவியின் மூன்று சிறப்பியல்புகளினைத் தருக.